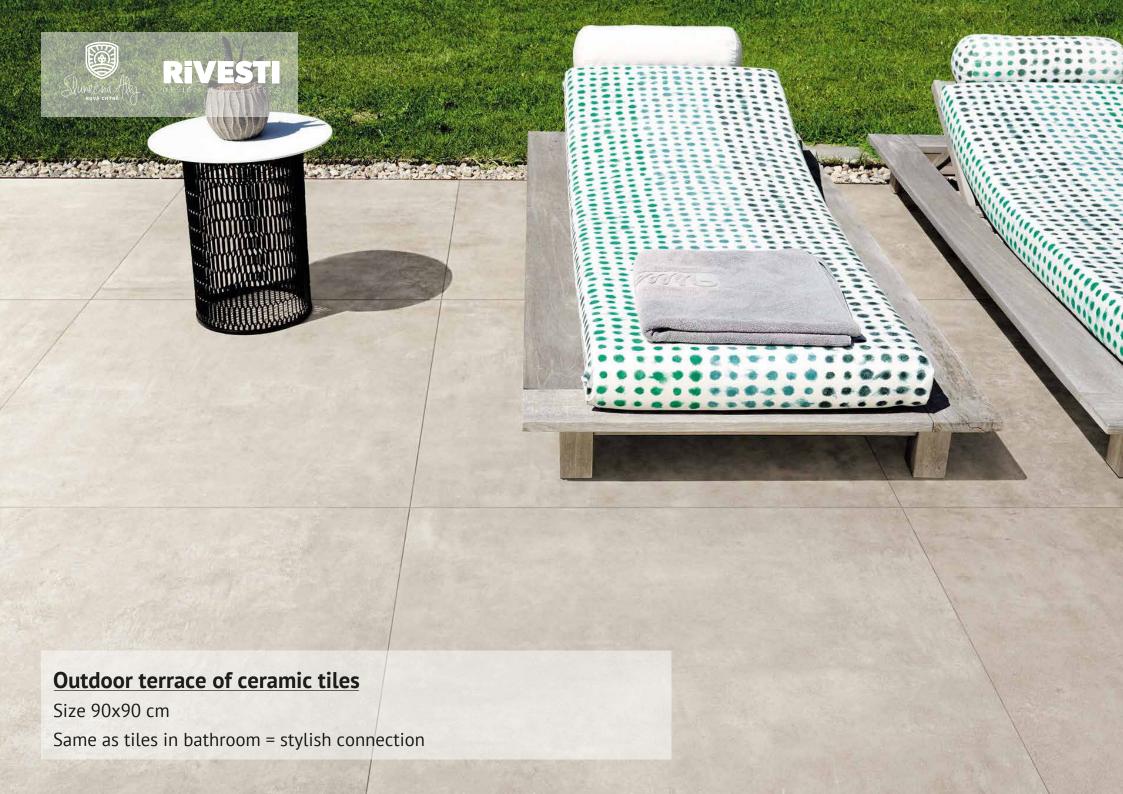

Patio behind the house – large size pavement 90x90 cm, same height level as grass